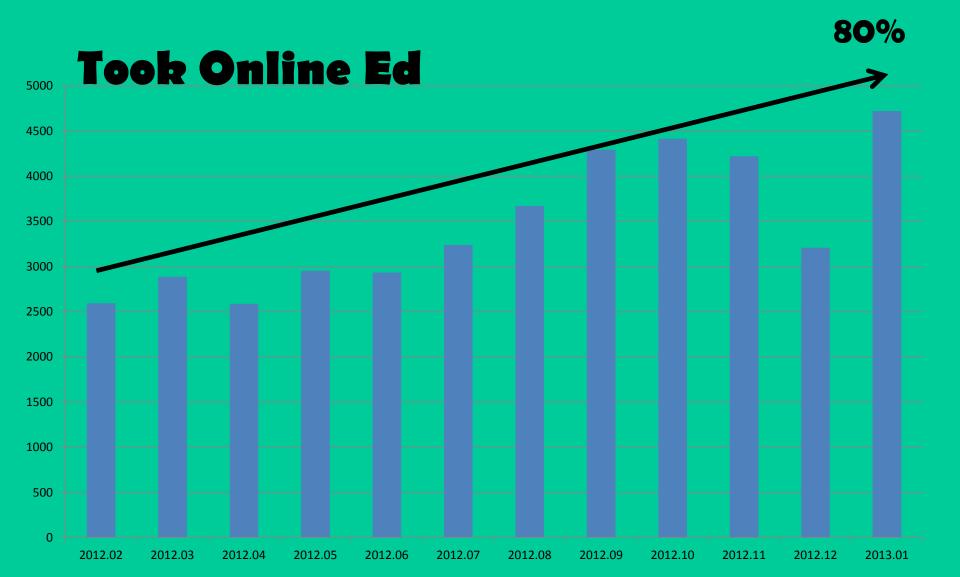

### 2. Data and Reports

- How long it took to complete the module
- Types of devices used
- Can "time" the pages
- Data on responses
- Tracks education history details by participant
  - Time to take class, mail requests, problems screened preventing mailing, individuals in family