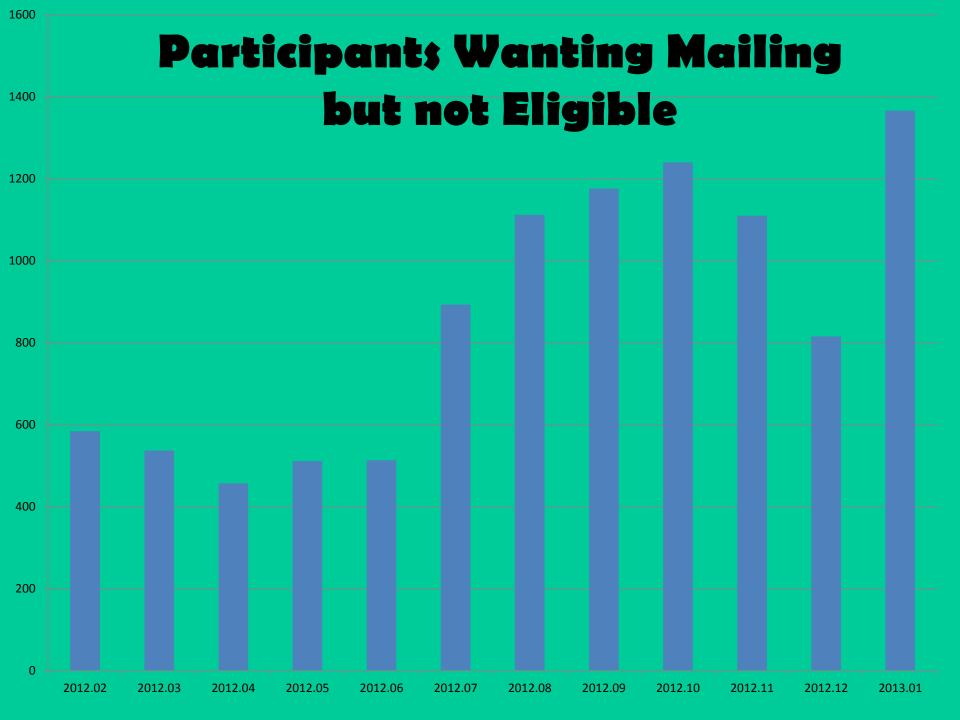

### **1. Smart Engineering**

- Screens for eligibility for mailed checks and facilitates mailing process
- Online address verification
- Screens who needs to come in person for services
- Sends text/email when checks have been mailed
- Minimal staff time
- Quickly add survey questions