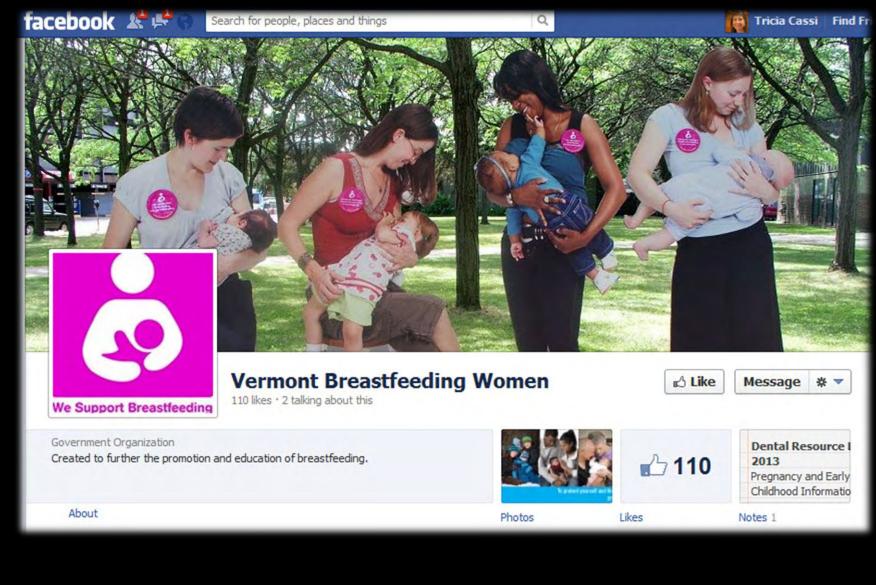

### Vermont Breastfeeding Women "Page"

| Broad | "Like" | Created & | Public | Track    |
|-------|--------|-----------|--------|----------|
| Reach | a Page | Managed   | Posts  | Activity |

Are you a WIC peer counselor and interested in using Facebook and texting with participants? Register for our free webinar! https://www4.gotomeeting.com/register/657495439

# Vermont Experience: "Vermont Breastfeeding Women" Page

## Vermont Breastfeeding Women

| Facebook | Models  | Standee | WBW  | Mimosa's | Posts on |
|----------|---------|---------|------|----------|----------|
| Page     | WIDUEIS | Specs   | 2012 | Project  | Facebook |