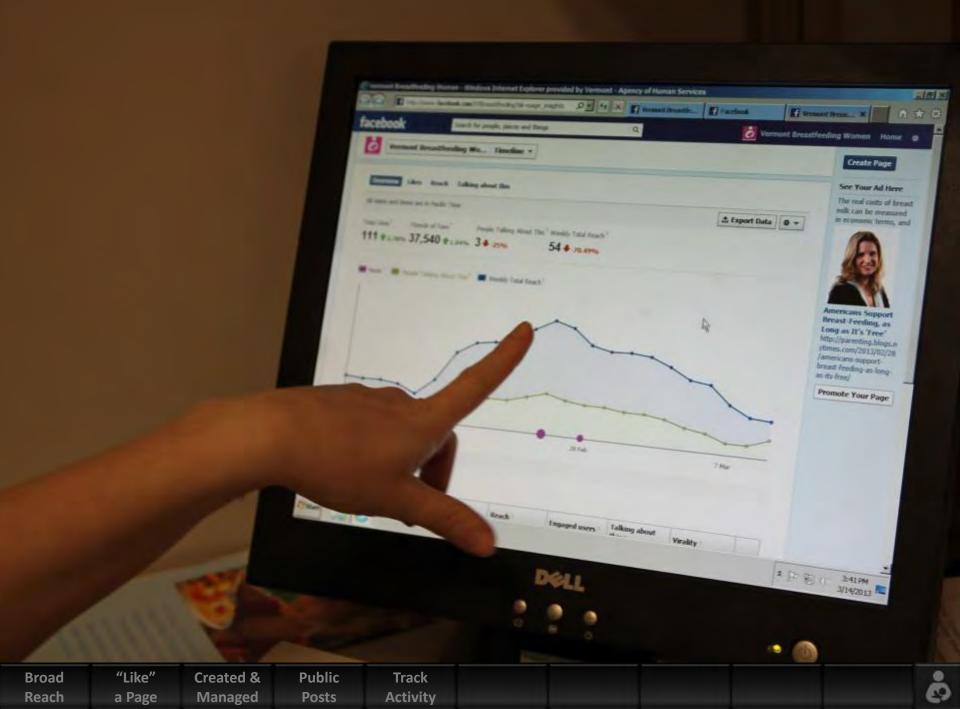

## Page Views per Week

## March 2013:

| Milk   | Facebook | Education | Model meets | Average | Viral | Facebook |
|--------|----------|-----------|-------------|---------|-------|----------|
| IVIIIK | Post     | Education | Standee     | Views   | Viral | Project  |

## WBW 2012:

| Milk | Facebook | Education | Model meets | Average | Viral | Facebook |
|------|----------|-----------|-------------|---------|-------|----------|
|      | Post     |           | Standee     | Views   | VIral | Project  |