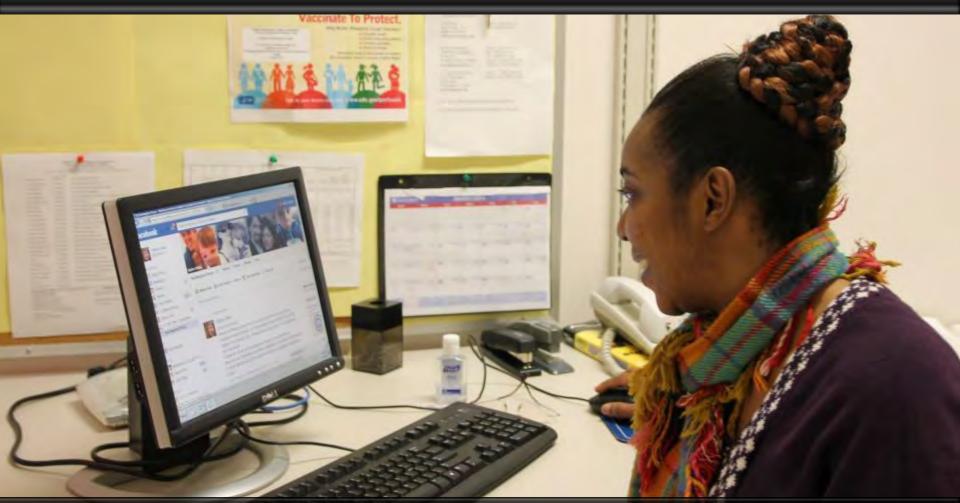

### Vermont Breastfeeding Women "Page"

| Broad | "Like" | Created & | Public | Track    |
|-------|--------|-----------|--------|----------|
| Reach | a Page | Managed   | Posts  | Activity |

Are you a WIC peer counselor and interested in using Facebook and texting with participants? Register for our free webinar! https://www4.gotomeeting.com/register/657495439

### Social Media & Texting for WIC Peer Counselors: How to Get Started

www4.gotomeeting.com

Managed

Posts

Reach

a Page

Learn how WIC peer counselors have achieved successful communication results using mobile texting and Facebook. Objectives: -Describe the steps to set up and maintain a Facebook page that WIC peer counselors