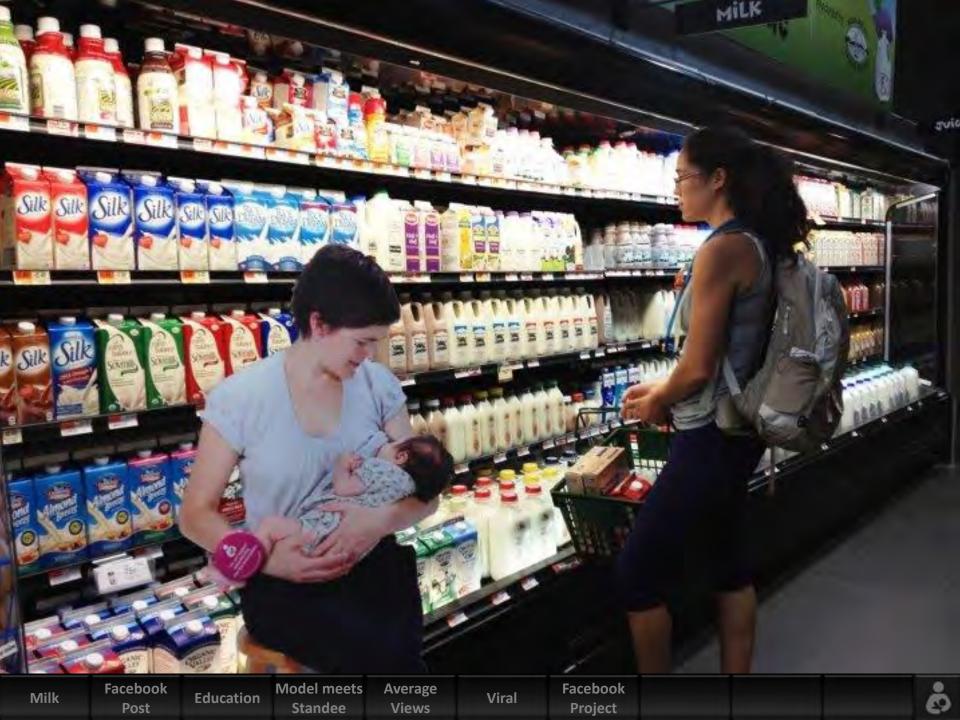

#### Vermont Breastfeeding Women September 10, 2012

This week, we'll be following Samantha on her adventures around Montpelier, Vermont.

Here she is at the Vermont State House. The lawn is a great place to take in a game of Frisbee, have a picnic - or breastfeed your baby!

Milk

Facebook Post E

Education Model meets Standee

ets Average views

Viral

Facebook Project ×