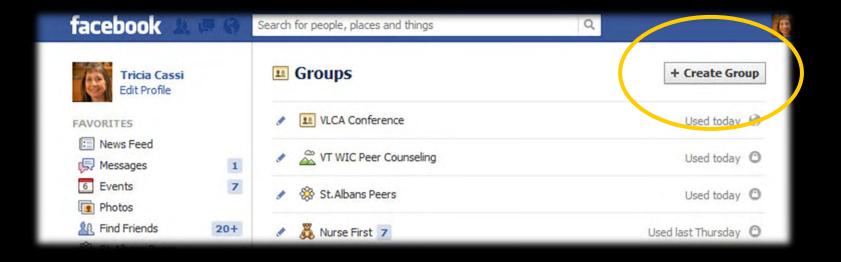

#### https://www.facebook.com/bookmarks/groups

| Tricia Cassi<br>Edit Profile                             | II Group | s            |                                                                               | + Create Group         |
|----------------------------------------------------------|----------|--------------|-------------------------------------------------------------------------------|------------------------|
| AVORITES                                                 | · 11 V.C | Create New O | iroup                                                                         |                        |
| E News Feed                                              | / 🚢 VT V | Group Name:  | Burlington Peers                                                              |                        |
| 6 Events 7                                               | 🥒 🍪 St.A | Members:     | Which people do you want to add to the                                        | e group?               |
| Find Friends     20+     St. Albans Peers                | 🗶 💑 Nurr | Privacy:     | Open<br>Anyone can see the group, who's in it                                 | t and what members     |
| 🗸 Nurse First 🛛 7                                        | / 💷 Suff |              | post.                                                                         | r, and what members    |
| VT WIC Peer Counseling                                   | 🖉 🥐 Mad  |              | Closed<br>Anyone can see the group and who's                                  | in it. Only members    |
| Ads Manager                                              | / 🔝 BPC  |              | see posts.                                                                    |                        |
| PAGES                                                    | 🔎 🏨 Suff |              | <ul> <li>Secret<br/>Only members see the group, who's in<br/>post.</li> </ul> | n it, and what members |
| Pages Feed         20+           5 Like Pages         18 | / 🔝 The  |              | Learn more about groups privacy                                               |                        |
| ROUPS                                                    |          |              |                                                                               | Create Cancel          |
| 1 VLCA Conference                                        |          |              |                                                                               |                        |
| 💵 Suffern High School 🛛 🔳                                |          |              |                                                                               |                        |
| Create Group                                             |          |              |                                                                               |                        |