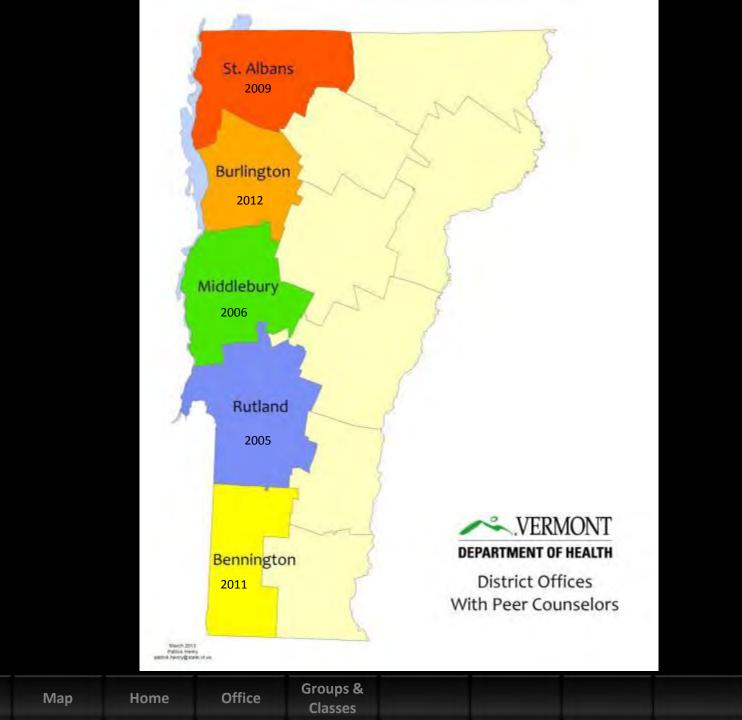

### Vermont Experience

Peer Counseling in Vermont VT Breastfeeding Women

Contact

Oh, the Places You'll Go!