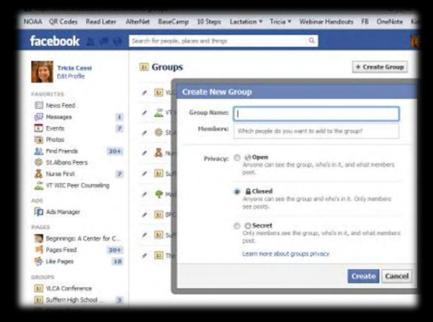

# Steps to Create Private Groups

#### **Create Group**

#### https://www.facebook.com/bookmarks/groups

| Privacy Admin Adds<br>Members |  | Admin Adds<br>Members | Privacy |  |
|-------------------------------|--|-----------------------|---------|--|
|-------------------------------|--|-----------------------|---------|--|

### Privacy

#### https://www.facebook.com/bookmarks/groups

| Tricia Cassi<br>Edit Profile                             | II Group | s            |                                                                               | + Create Group         |
|----------------------------------------------------------|----------|--------------|-------------------------------------------------------------------------------|------------------------|
| AVORITES                                                 | · 11 V.C | Create New O | iroup                                                                         |                        |
| E News Feed                                              | / 🚢 VT V | Group Name:  | Burlington Peers                                                              |                        |
| 6 Events 7                                               | 🥒 🍪 St.A | Members:     | Which people do you want to add to the                                        | e group?               |
| Find Friends     20+     St. Albans Peers                | 🗶 💑 Nurr | Privacy:     | Open<br>Anyone can see the group, who's in it                                 | t and what members     |
| 🗸 Nurse First 🛛 7                                        | / 💷 Suff |              | post.                                                                         | r, and what members    |
| VT WIC Peer Counseling                                   | 🖉 🥐 Mad  |              | Closed<br>Anyone can see the group and who's                                  | in it. Only members    |
| Ads Manager                                              | / 🔝 BPC  |              | see posts.                                                                    |                        |
| PAGES                                                    | 🔎 🏨 Suff |              | <ul> <li>Secret<br/>Only members see the group, who's in<br/>post.</li> </ul> | n it, and what members |
| Pages Feed         20+           5 Like Pages         18 | / 🔝 The  |              | Learn more about groups privacy                                               |                        |
| ROUPS                                                    |          |              |                                                                               | Create Cancel          |
| 1 VLCA Conference                                        |          |              |                                                                               |                        |
| 💵 Suffern High School 🛛 🔳                                |          |              |                                                                               |                        |
| Create Group                                             |          |              |                                                                               |                        |