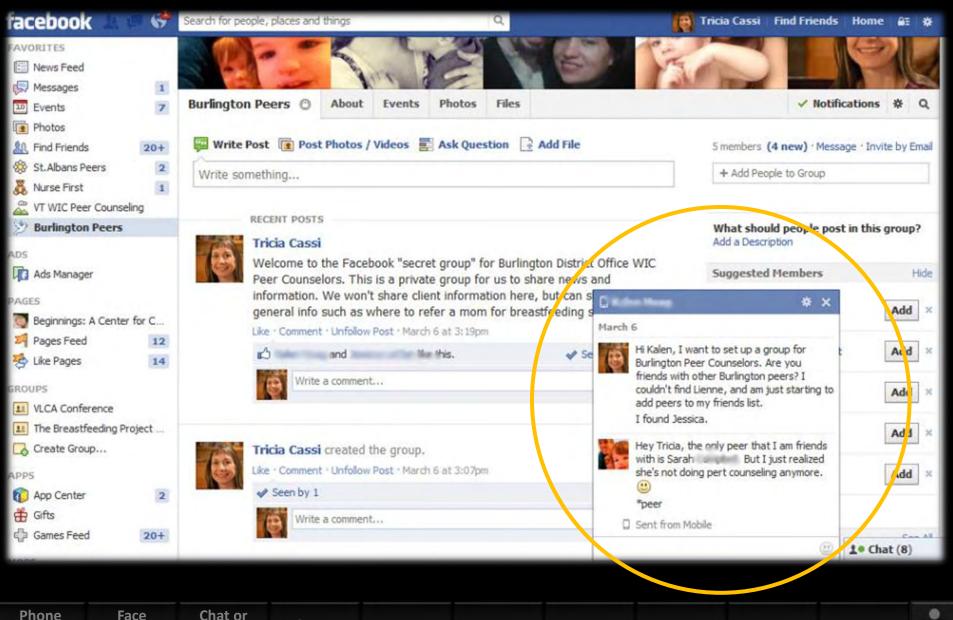

#### https://www.facebook.com/bookmarks/groups

| Tricia Cassi<br>Edit Profile                             | II Group | s            |                                                                               | + Create Group         |
|----------------------------------------------------------|----------|--------------|-------------------------------------------------------------------------------|------------------------|
| AVORITES                                                 | · 11 V.C | Create New O | iroup                                                                         |                        |
| E News Feed                                              | / 🚢 VT V | Group Name:  | Burlington Peers                                                              |                        |
| 6 Events 7                                               | 🥒 🍪 St.A | Members:     | Which people do you want to add to the                                        | e group?               |
| Find Friends     20+     St. Albans Peers                | 🗶 💑 Nurr | Privacy:     | Open<br>Anyone can see the group, who's in it                                 | t and what members     |
| 🗸 Nurse First 🛛 7                                        | / 💷 Suff |              | post.                                                                         | r, and what members    |
| VT WIC Peer Counseling                                   | 🖉 🥐 Mad  |              | Closed<br>Anyone can see the group and who's                                  | in it. Only members    |
| Ads Manager                                              | / 🔝 BPC  |              | see posts.                                                                    |                        |
| PAGES                                                    | 🔎 🏨 Suff |              | <ul> <li>Secret<br/>Only members see the group, who's in<br/>post.</li> </ul> | n it, and what members |
| Pages Feed         20+           5 Like Pages         18 | / 🔝 The  |              | Learn more about groups privacy                                               |                        |
| ROUPS                                                    |          |              |                                                                               | Create Cancel          |
| 1 VLCA Conference                                        |          |              |                                                                               |                        |
| 💵 Suffern High School 🛛 🔳                                |          |              |                                                                               |                        |
| Create Group                                             |          |              |                                                                               |                        |