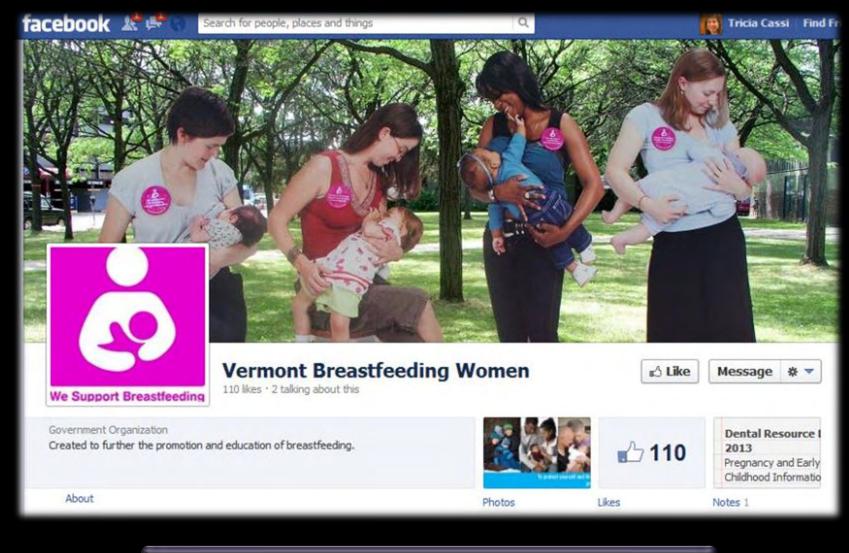

### Vermont Breastfeeding Women "Page"

| Broad | "Like" | Created & | Public | Track    |
|-------|--------|-----------|--------|----------|
| Reach | a Page | Managed   | Posts  | Activity |

Are you a WIC peer counselor and interested in using Facebook and texting with participants? Register for our free webinar! https://www4.gotomeeting.com/register/657495439

# Vermont Experience: "Vermont Breastfeeding Women" Page

## Vermont Breastfeeding Women

| Facebook | Models  | Standee | WBW  | Mimosa's | Posts on |
|----------|---------|---------|------|----------|----------|
| Page     | WIDUEIS | Specs   | 2012 | Project  | Facebook |