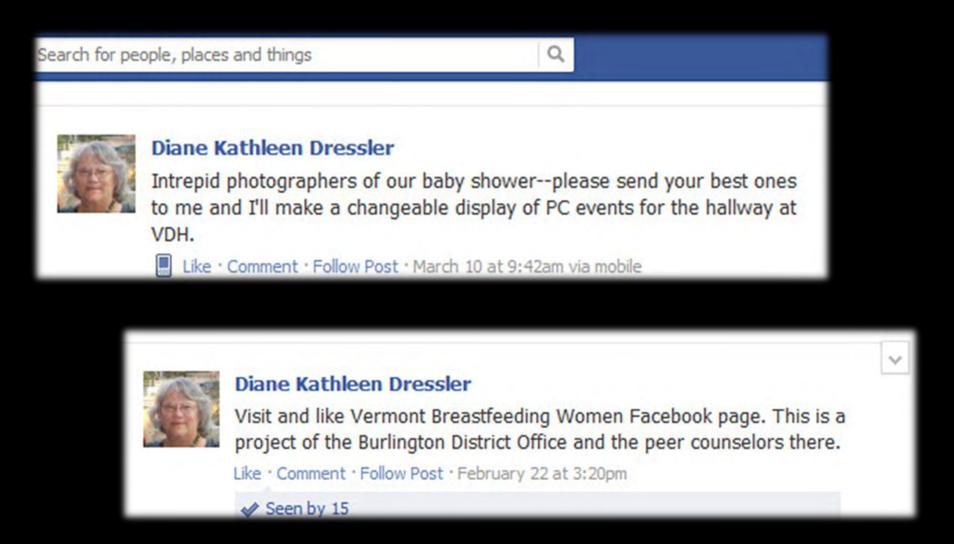

| Sample<br>Message | A LE |
|-------------------|-----------------|----------------------|------------------|-------------------|------|

ò





#### Steps To Create a Facebook Group

| "Private" | Admin.  | Create | Posts are | No PHI | Sample  |
|-----------|---------|--------|-----------|--------|---------|
| Groups    | Support | Group  | Private   | Shared | Message |



| Private" | Admin.  | Create | Posts are | No PHI | Sample  |
|----------|---------|--------|-----------|--------|---------|
| Groups   | Support | Group  | Private   | Shared | Message |



| "Private" | Admin.  | Create | Posts are | No PHI | Sample  |
|-----------|---------|--------|-----------|--------|---------|
| Groups    | Support | Group  | Private   | Shared | Message |

#### Share News ... Send Requests



| "Private" | Admin.  | Create | Posts are | No PHI | Sample  |
|-----------|---------|--------|-----------|--------|---------|
| Groups    | Support | Group  | Private   | Shared | Message |

# Steps to Create Private Groups

#### **Create Group**

#### https://www.facebook.com/bookmarks/groups



| Privacy Admin Adds<br>Members |  | Admin Adds<br>Members | Privacy |  |
|-------------------------------|--|-----------------------|---------|--|
|-------------------------------|--|-----------------------|---------|--|

### Privacy

#### https://www.facebook.com/bookmarks/groups

| Tricia Cassi<br>Edit Profile                             | II Group | s            |                                                                               | + Create Group         |
|---------------------