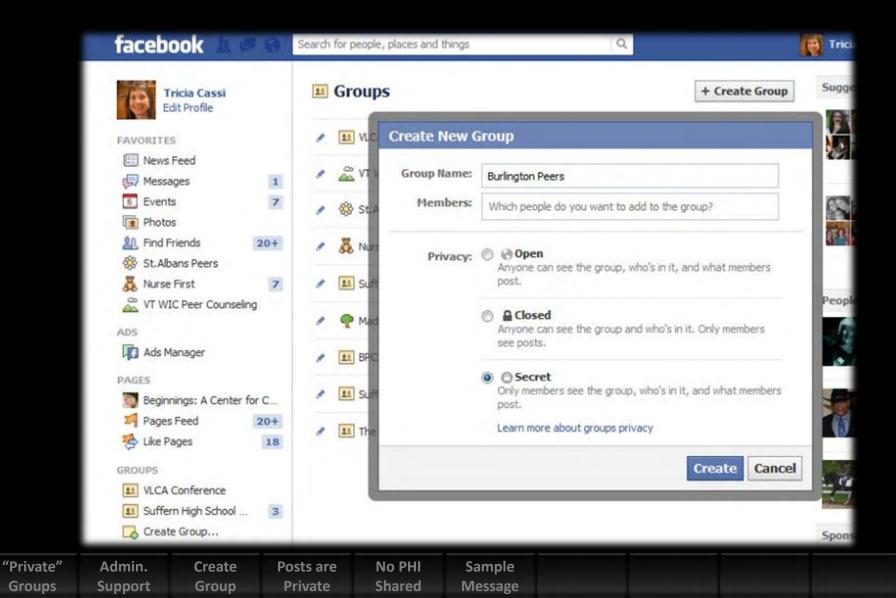

# Steps to Create Private Groups

#### **Create Group**

#### https://www.facebook.com/bookmarks/groups

| Tricia Cassi<br>Edit Profile                             | II Group | s            |                                                                               | + Create Group         |
|----------------------------------------------------------|----------|--------------|-------------------------------------------------------------------------------|------------------------|
| AVORITES                                                 | · 11 V.C | Create New O | iroup                                                                         |                        |
| E News Feed                                              | / 🚢 VT V | Group Name:  | Burlington Peers                                                              |                        |
| 6 Events 7                                               | 🥒 🍪 St.A | Members:     | Which people do you want to add to the                                        | e group?               |
| Find Friends     20+     St. Albans Peers                | 🗶 💑 Nurr | Privacy:     | Open<br>Anyone can see the group, who's in it                                 | t and what members     |
| 🗸 Nurse First 🛛 7                                        | / 💷 Suff |              | post.                                                                         | r, and what members    |
| VT WIC Peer Counseling                                   | 🖉 🥐 Mad  |              | Closed<br>Anyone can see the group and who's                                  | in it. Only members    |
| Ads Manager                                              | / 🔝 BPC  |              | see posts.                                                                    |                        |
| PAGES                                                    | 🔎 🏨 Suff |              | <ul> <li>Secret<br/>Only members see the group, who's in<br/>post.</li> </ul> | n it, and what members |
| Pages Feed         20+           5 Like Pages         18 | / 🔝 The  |              | Learn more about groups privacy                                               |                        |
| ROUPS                                                    |          |              |                                                                               | Create Cancel          |
| 1 VLCA Conference                                        |          |              |                                                                               |                        |
| 💵 Suffern High School 🛛 🔳                                |          |              |                                                                               |                        |
| Create Group                                             |          |              |                                                                               |                        |