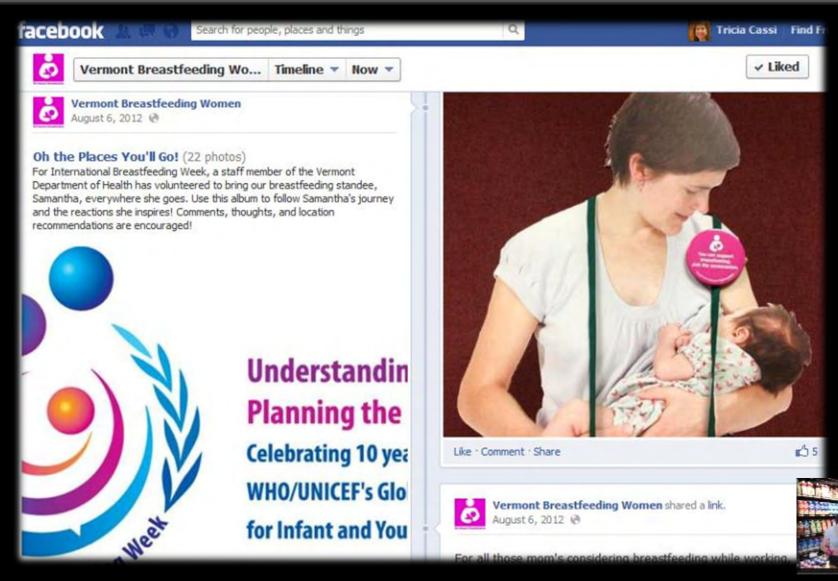

## Oh the Places You'll Go!

| Facebook | Models   | Standee | WBW  | Mimosa's | Posts on |
|----------|----------|---------|------|----------|----------|
| Page     | IVIOUEIS | Specs   | 2012 | Project  | Facebook |

Vermont Breastfeeding Women added 6 photos to the album Oh the Places You'll Go! August 7, 2012 🙆

Milk

Facebook Post

Education

Average Standee Views

Viral

Facebook Project

Vermont Breastfeeding Women September 12, 2012