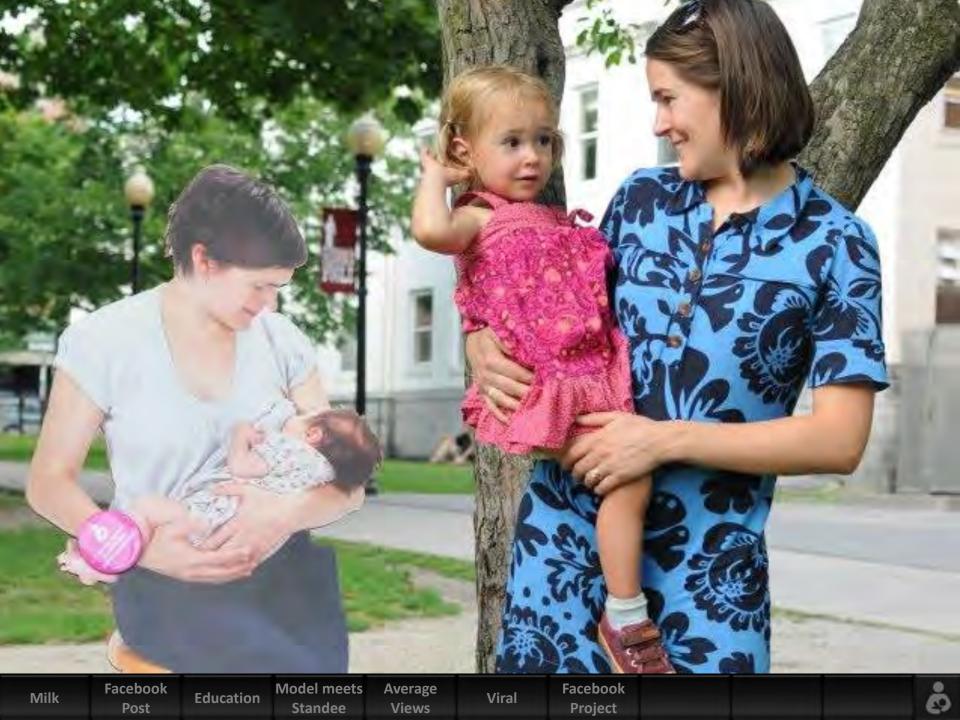

Vermont Breastfeeding Women added 6 photos to the album Oh the Places You'll Go! August 7, 2012 🙆

Milk

Facebook Post

Education

Average Standee Views

Viral

Facebook Project

Vermont Breastfeeding Women September 12, 2012