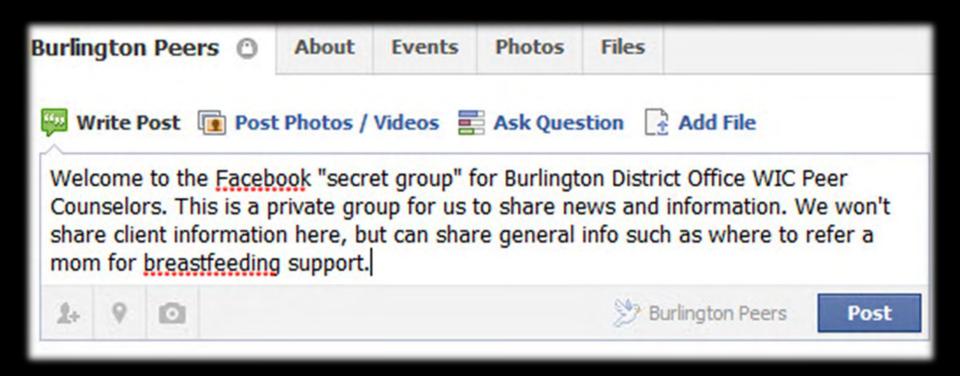

#### https://www.facebook.com/bookmarks/groups

| Tricia Cassi<br>Edit Profile                             | II Group | s            |                                                                               | + Create Group         |
|----------------------------------------------------------|----------|--------------|-------------------------------------------------------------------------------|------------------------|
| AVORITES                                                 | · 11 V.C | Create New O | iroup                                                                         |                        |
| E News Feed                                              | / 🚢 VT V | Group Name:  | Burlington Peers                                                              |                        |
| 6 Events 7                                               | 🥒 🍪 St.A | Members:     | Which people do you want to add to the                                        | e group?               |
| Find Friends     20+     St. Albans Peers                | 🗶 💑 Nurr | Privacy:     | Open<br>Anyone can see the group, who's in it                                 | t and what members     |
| 🗸 Nurse First 🛛 7                                        | / 💷 Suff |              | post.                                                                         | r, and what members    |
| VT WIC Peer Counseling                                   | 🖉 🥐 Mad  |              | Closed<br>Anyone can see the group and who's                                  | in it. Only members    |
| Ads Manager                                              | / 🔝 BPC  |              | see posts.                                                                    |                        |
| PAGES                                                    | 🔎 🏨 Suff |              | <ul> <li>Secret<br/>Only members see the group, who's in<br/>post.</li> </ul> | n it, and what members |
| Pages Feed         20+           5 Like Pages         18 | / 🔝 The  |              | Learn more about groups privacy                                               |                        |
| ROUPS                                                    |          |              |                                                                               | Create Cancel          |
| 1 VLCA Conference                                        |          |              |                                                                               |                        |
| 💵 Suffern High School 🛛 🔳                                |          |              |                                                                               |                        |
| Create Group                                             |          |              |                                                                               |                        |