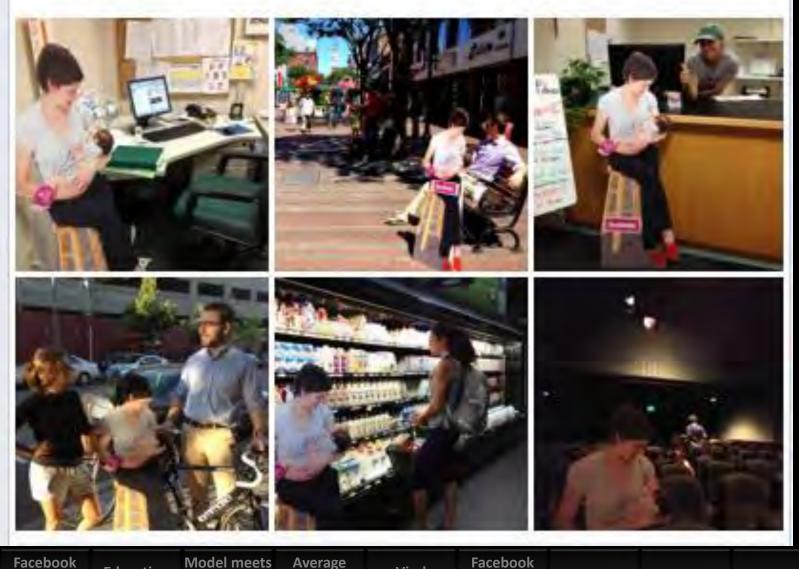

Vermont Breastfeeding Women added 6 photos to the album Oh the Places You'll Go! August 7, 2012 🙆

Milk

Facebook Post

Education

Average Standee Views

Viral

Facebook Project

Vermont Breastfeeding Women September 12, 2012

#### Vermont Breastfeeding Women September 10, 2012

This week, we'll be following Samantha on her adventures around Montpelier, Vermont.

Here she is at the Vermont State House. The lawn is a great place to take in a game of Frisbee, have a picnic - or breastfeed your baby!