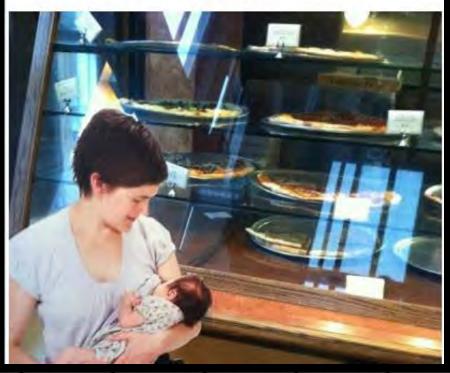

Worried about how your baby might be affected if you eat that slice of pesto pizza? Relax - while some strong flavors can make it into breast milk, most babies aren't bothered by the food mom eats. For more info, check out this article from La Leche League International: http://www.llli.org/faq/avoid.html